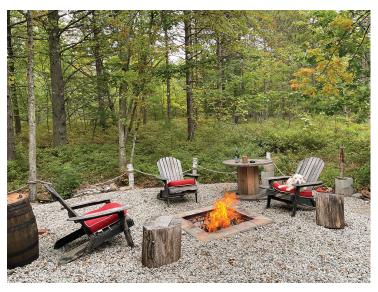

This Park Model includes a kitchen with dining area, living room, master bedroom, bathroom, two-sided loft that can sleep up to 4 people, and enclosed porch.

Price Includes:
Reeds Ferry Shed
Ample Parking
In-ground Fire Pit
Upgraded Toilet and Shower Head
Wine Cooler
Oversized Lot
Beautiful Landscaping