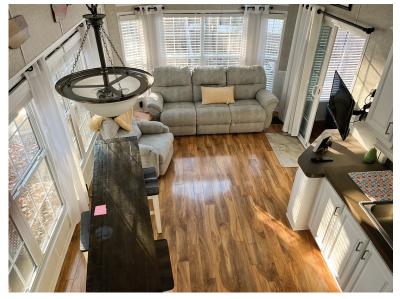

This Park Model includes a kitchen with dining area, living room, master bedroom, bathroom, two-sided loft that can sleep up to 4 people, and enclosed porch.

Price Includes:
Reeds Ferry Shed
Ample Parking
In-ground Fire Pit
Upgraded Toilet and Shower Head
Wine Cooler
Oversized Lot
Beautiful Landscaping