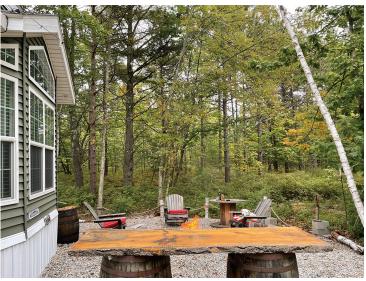

This Park Model includes a kitchen with dining area, living room, master bedroom, bathroom, two-sided loft that can sleep up to 4 people, and enclosed porch.

Price Includes:
Reeds Ferry Shed
Ample Parking
In-ground Fire Pit
Upgraded Toilet and Shower Head
Wine Cooler
Oversized Lot
Beautiful Landscaping