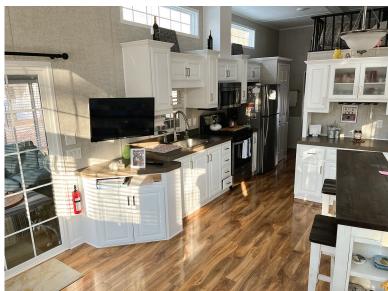

This Park Model includes a kitchen with dining area, living room, master bedroom, bathroom, two-sided loft that can sleep up to 4 people, and enclosed porch.

Price Includes:
Reeds Ferry Shed
Ample Parking
In-ground Fire Pit
Upgraded Toilet and Shower Head
Wine Cooler
Oversized Lot
Beautiful Landscaping