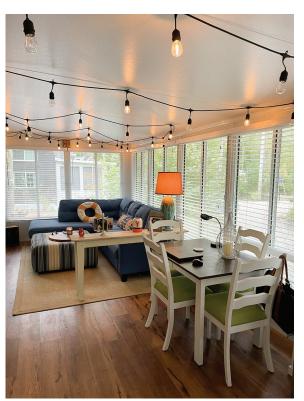

This Park Model includes a kitchen with dining area, living room, master bedroom, bathroom, two-sided loft that can sleep up to 4 people, and enclosed porch.

Price Includes:
Reeds Ferry Shed
Ample Parking
In-ground Fire Pit
Upgraded Toilet and Shower Head
Wine Cooler
Oversized Lot
Beautiful Landscaping