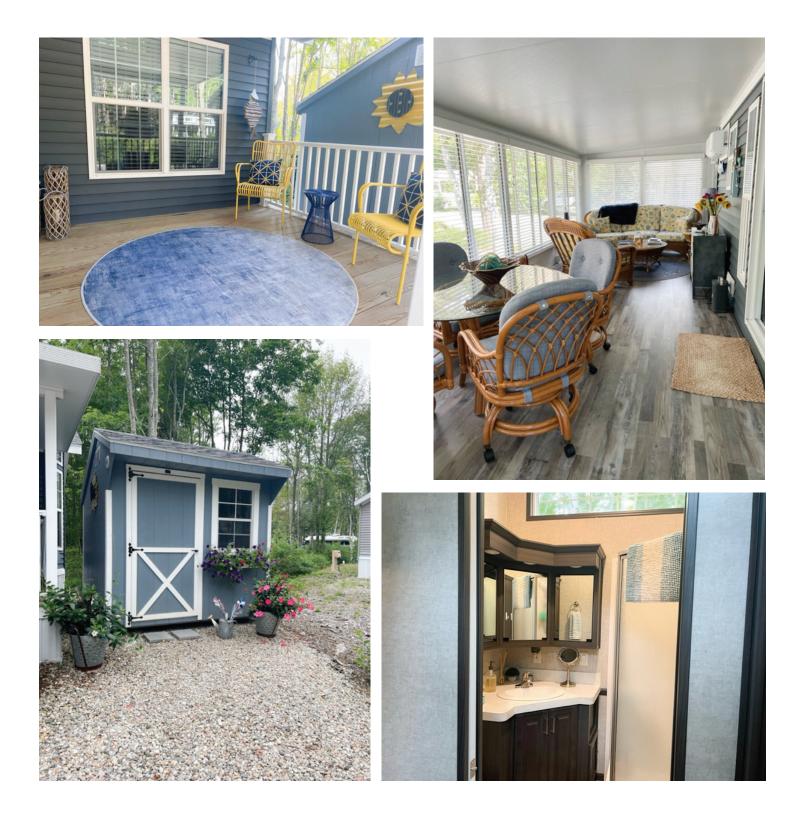

## \$145,000!

Contact Nancy at 508-280-1102 or nancyinnh@aol.com. Serious enquiries only, please.

277 Mills Road, Kennebunkport, ME | www.sandypinescamping.com

The main section includes kitchen with dining area, living room, bedroom, and bathroom. Direct access to screened porch.

Price includes: 8 x 8 Shed Custom Blinds Samsung Mini Split Heat/AC on Porch Rattan Porch Furniture Samsung Flat Screen Smart TV Queen Sleeper Sofa Electric Fireplace Appliances & Kitchen Utensils

Price does not include site fee, grill, wine refrigerator, and Adirondack chairs.