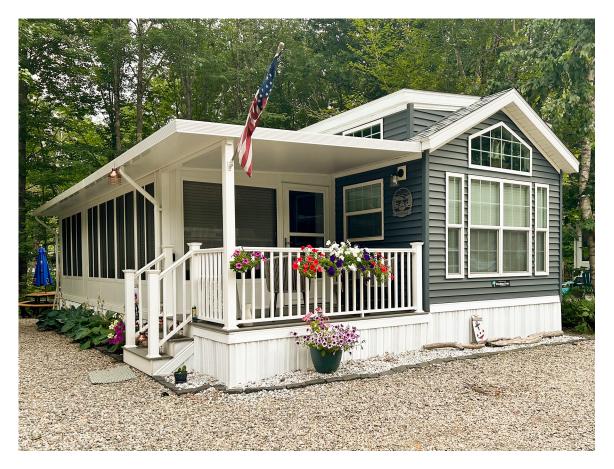

## 2020 WOODLAND PARK TIMBER RIDGE TR 260L MODEL FOR SALE IN KENNEBUNKPORT Sited at White Pines #6. Turnkey Ready!

## \$140,000!

Contact Corey at coreyl@msn.com or 508-887-0703. Serious enquiries only, please.

277 Mills Road, Kennebunkport, ME | www.sandypinescamping.com

This like-new Park Model with A/C & heat includes a full kitchen with gas stove, large farmer's stainless-steel sink, full size stainless refrigerator, island counter/breakfast bar with many cabinets and storage options. Living room features a pull-out sofa, recliner, feature wall with TV and more storage! Master bedroom with many more cabinets and drawers! Bathroom with glass enclosed shower. Large loft able to sleep 4. The enclosed 3-season room includes an extra bedroom with queen size bed, and an additional living room space with special upgrades including shiplap and an additional a/c unit. Exterior includes Reeds Ferry shed, Solo stove & bike rack.