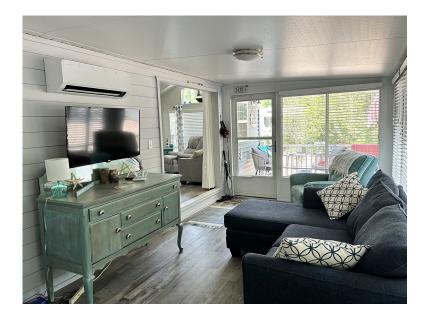

## \$140,000!

Contact Corey at coreyl@msn.com or 508-887-0703. Serious enquiries only, please.

277 Mills Road, Kennebunkport, ME | www.sandypinescamping.com

This like-new Park Model with A/C & heat includes a full kitchen with gas stove, large farmer's stainless-steel sink, full size stainless refrigerator, island counter/breakfast bar with many cabinets and storage options. Living room features a pull-out sofa, recliner, feature wall with TV and more storage! Master bedroom with many more cabinets and drawers! Bathroom with glass enclosed shower. Large loft able to sleep 4. The enclosed 3-season room includes an extra bedroom with queen size bed, and an additional living room space with special upgrades including shiplap and an additional a/c unit. Exterior includes Reeds Ferry shed, Solo stove & bike rack.