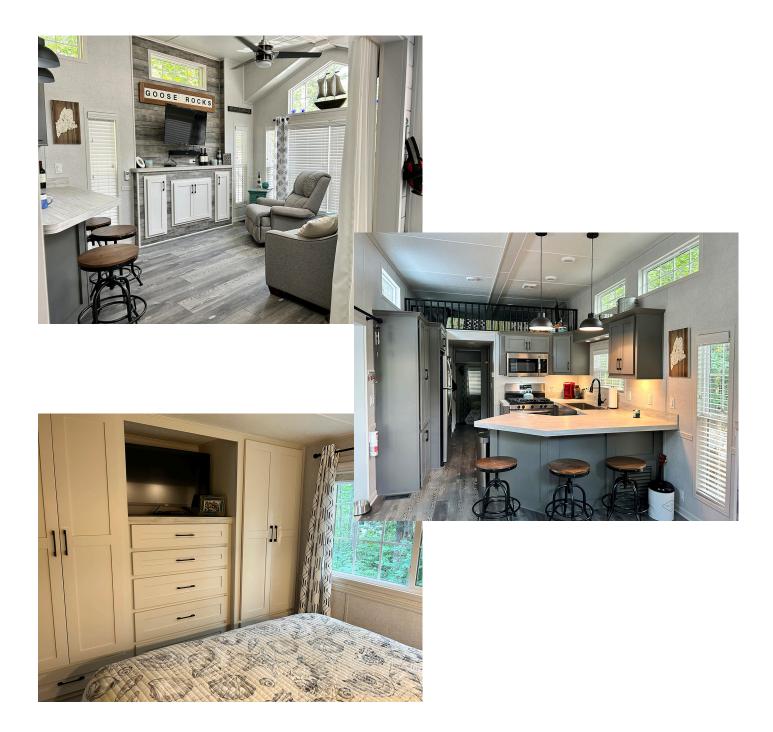

## \$140,000!

Contact Corey at coreyl@msn.com or 508-887-0703. Serious enquiries only, please.

277 Mills Road, Kennebunkport, ME | www.sandypinescamping.com

This like-new Park Model with A/C & heat includes a full kitchen with gas stove, large farmer's stainless-steel sink, full size stainless refrigerator, island counter/breakfast bar with many cabinets and storage options. Living room features a pull-out sofa, recliner, feature wall with TV and more storage! Master bedroom with many more cabinets and drawers! Bathroom with glass enclosed shower. Large loft able to sleep 4. The enclosed 3-season room includes an extra bedroom with queen size bed, and an additional living room space with special upgrades including shiplap and an additional a/c unit. Exterior includes Reeds Ferry shed, Solo stove & bike rack.