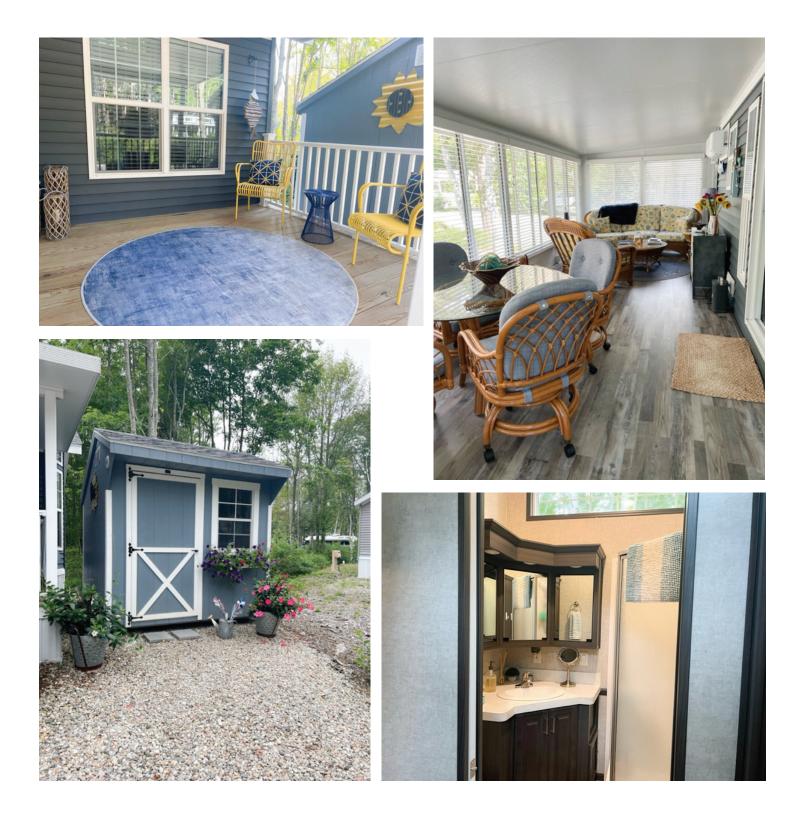

## 2017 WOODLAND PARK TIMBER RIDGE TR-207 FOR SALE IN KENNEBUNKPORT Sited at White Pines #20. Turnkey Ready!

## \$160,000!

Contact Cheryl at manager@sandypinescamping.com or 207-967-2483. Serious enquiries only, please.

277 Mills Road, Kennebunkport, ME | www.sandypinescamping.com

The main section includes kitchen with dining area, living room, bedroom, and bathroom. Direct access to screened porch.

Price includes: 8 x 8 Shed Custom Blinds Samsung Mini Split Heat/AC on Porch Rattan Porch Furniture Samsung Flat Screen Smart TV Queen Sleeper Sofa Electric Fireplace Appliances & Kitchen Utensils

Price does not include site fee, grill, wine refrigerator, and Adirondack chairs.