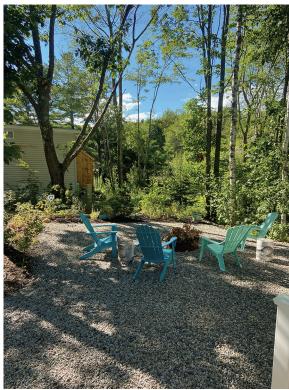

Price includes: Shed | Outdoor furniture | Fire pit 2 Sleeper sofas: 1 Queen, 1 Full Queen bed | Major appliances | 1 TV 2-person bar height breakfast table 4-person counter height dining table Large teal buffet cabinet/ entertainment center