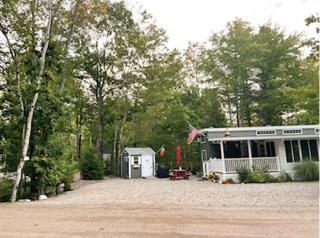

## 2017 WOODLAND PARK TIMBER RIDGE TR-252L FOR SALE IN KENNEBUNKPORT Sited at White Pines #11. Turnkey Ready.

Price Includes: Reeds Ferry Shed Ample Parking In-ground Fire Pit Upgraded Toilet and Shower Head Wine Cooler Oversized Lot Beautiful Landscaping

Price does not include site fee, grill, TV or kitchen dining set.