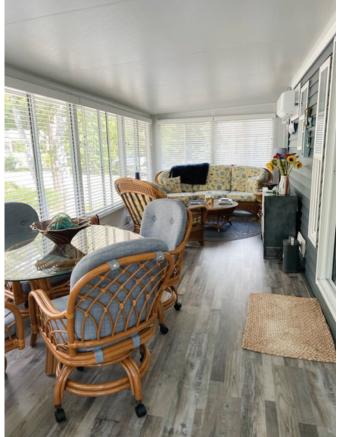

The main section includes kitchen with dining area, living room, bedroom, and bathroom. Direct access to screened porch.

Price includes:
8 x 8 Shed
Custom Blinds
Samsung Mini Split Heat/AC on Porch
Rattan Porch Furniture
Samsung Flat Screen Smart TV
Queen Sleeper Sofa
Electric Fireplace
Appliances & Kitchen Utensils