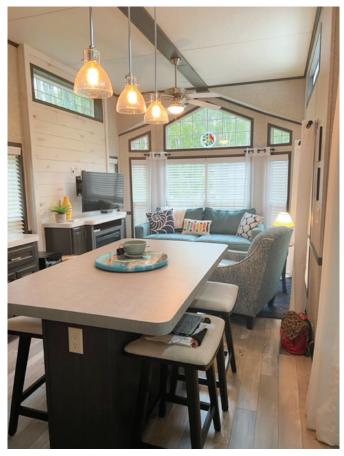

The main section includes kitchen with dining area, living room, bedroom, and bathroom. Direct access to screened porch.

Price includes:
8 x 8 Shed
Custom Blinds
Samsung Mini Split Heat/AC on Porch
Rattan Porch Furniture
Samsung Flat Screen Smart TV
Queen Sleeper Sofa
Electric Fireplace
Appliances & Kitchen Utensils