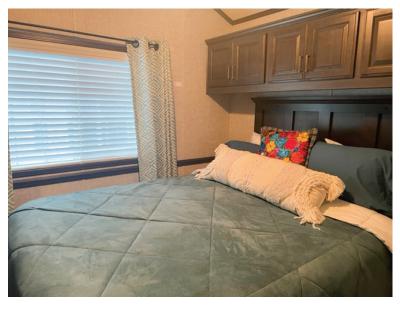

The main section includes kitchen with dining area, living room, bedroom, and bathroom. Direct access to screened porch.

Price includes:
8 x 8 Shed
Custom Blinds
Samsung Mini Split Heat/AC on Porch
Rattan Porch Furniture
Samsung Flat Screen Smart TV
Queen Sleeper Sofa
Electric Fireplace
Appliances & Kitchen Utensils