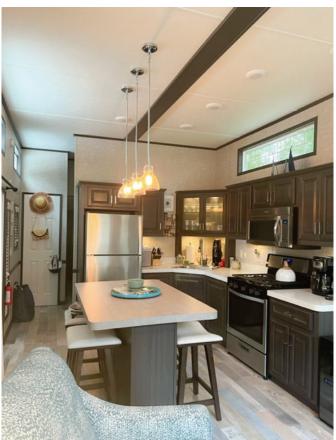

The main section includes kitchen with dining area, living room, bedroom, and bathroom. Direct access to screened porch.

Price includes:
8 x 8 Shed
Custom Blinds
Samsung Mini Split Heat/AC on Porch
Rattan Porch Furniture
Samsung Flat Screen Smart TV
Queen Sleeper Sofa
Electric Fireplace
Appliances & Kitchen Utensils