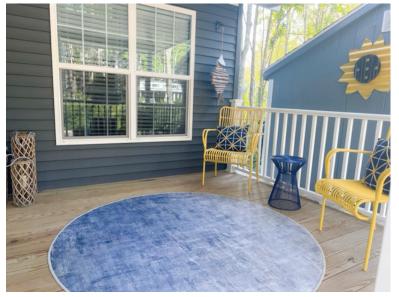

The main section includes kitchen with dining area, living room, bedroom, and bathroom. Direct access to screened porch.

Price includes:
8 x 8 Shed
Custom Blinds
Samsung Mini Split Heat/AC on Porch
Rattan Porch Furniture
Samsung Flat Screen Smart TV
Queen Sleeper Sofa
Electric Fireplace
Appliances & Kitchen Utensils